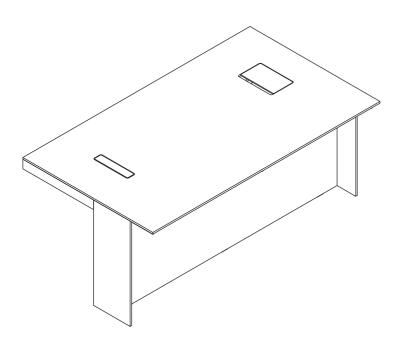

h: 74

h: 74

\*accordion door left \*accordion door right h: 74

<sup>\*</sup>in the melamine version of the **h: 74 cm** cabinets, a standard door option is also available.

W: 103

L: 180\* / 200 / 220

H: 74

W: 103

L: 180\* / 200 / 220

H: 74

<sup>\*</sup>there is no L: 180 option for the lacquered tables.