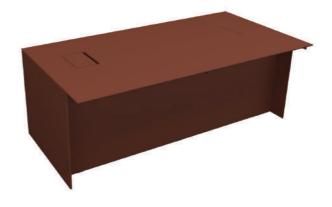

# JUST

Inspired by simplicity and clarity,

Just provides a spacious, organized
and functional workspace amid a busy
work schedule.

The meeting extension at the front of the desk not only offers executives a comfortable and expansive work surface but also serves as a practical and functional communication area for team meetings, one-on-one discussions, and daily planning.

Just creates a professional, minimalist, and serene atmosphere in your office while making work processes more efficient.

desk right desk left

cabinet supported desk right

cabinet supported desk left

side cabinet - h: 65 side cabinet left - h: 65 etajer desk right - h: 65