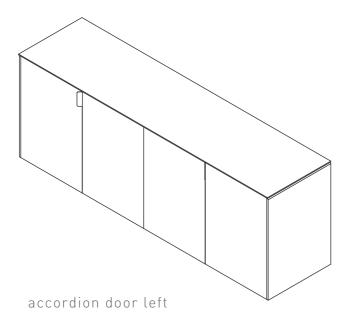

The various sizes of pedestal units and console cabinets in the product family bring smart storage solutions, while the accordion-style cabinet door option adds a prestigious and elegant touch to executive offices.

## accordion door right

W: 50.6 L: 101.2 H: 74 lacquer - tabeltop, table leg, back panel, cabinet crown, cabinet carcass, flap door

melamin - tabletop, table leg, cabinet crown, cabinet carcass, flap door