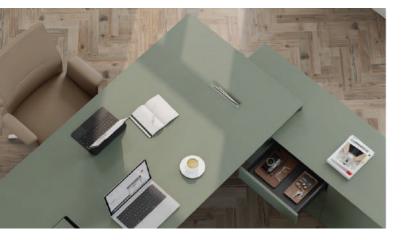

# JUST

Inspired by simplicity and clarity,

Just provides a spacious, organized
and functional workspace amid a busy
work schedule.

The meeting extension at the front of the desk not only offers executives a comfortable and expansive work surface but also serves as a practical and functional communication area for team meetings, one-on-one discussions, and daily planning.

The various sizes of pedestal units and console cabinets in the product family bring smart storage solutions, while the accordion-style cabinet door option adds a prestigious and elegant touch to executive offices.