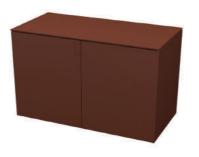

ce amid a busy
work schedule.

The meeting extension at the front of the desk not only offers executives a comfortable and expansive work surface but also serves as a practical and functional communication area for team meetings, one-on-one discussions, and daily planning.







The various sizes of pedestal units and console cabinets in the product family bring smart storage solutions, while the accordion-style cabinet door option adds a prestigious and elegant touch to executive offices.

Just creates a professional, minimalist, and serene atmosphere in your office while making work processes more efficient.







desk right desk left





cabinet supported desk right

cabinet supported desk left







side cabinet - h: 65 side cabinet left - h: 65 etajer desk right - h: 65



h: 74



h: 74



\*accordion door left \*accordion door right h: 74

<sup>\*</sup>in the melamine version of the **h: 74 cm** cabinets, a standard door option is also available.



W: 103

L: 180\* / 200 / 220

H: 74



W: 103

L: 180\* / 200 / 220

H: 74

<sup>\*</sup>there is no L: 180 option for the lacquered tables.

### side cabinet\*



W: 50.6 L: 151 H: 65

### side cabinet left



W: 50.6 L: 101.2 H: 65

## side cabinet right



W: 50.6 L: 101.2 H: 65

<sup>\*</sup>it can be used as a supporting cabinet together with the right and left desks.

## cabinet



W: 50.6 L: 200 H: 74



W: 50.6 L: 101.2 H: 74

## accordion door right



W: 50.6 L: 101.2 H: 74 lacquer - tabeltop, table leg, back panel, cabinet crown, cabinet carcass, flap door



melamin - tabletop, table leg, cabinet crown, ca