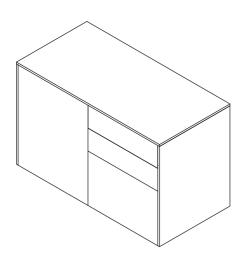

### side cabinet\*

W: 50.6 L: 151 H: 65

### side cabinet left

W: 50.6 L: 101.2 H: 65

## side cabinet right

W: 50.6 L: 101.2 H: 65

<sup>\*</sup>it can be used as a supporting cabinet together with the right and left desks.