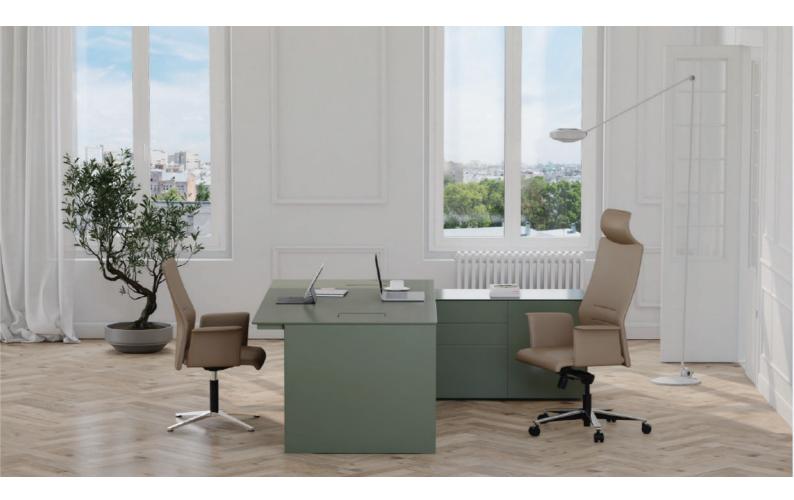

# JUST

Inspired by simplicity and clarity,

Just provides a spacious, organized
and functional workspace amid a busy
work schedule.

The meeting extension at the front of the desk not only offers executives a comfortable and expansive work surface but also serves as a practical and functional communication area for team meetings, one-on-one discussions, and daily planning.

The various sizes of pedestal units and console cabinets in the product family bring smart storage solutions, while the accordion-style cabinet door option adds a prestigious and elegant touch to executive offices.

Just creates a professional, minimalist, and serene atmosphere in your office while making work processes more efficient.

desk right desk left

cabinet supported desk right

cabinet supported desk left

side cabinet - h: 65 side cabinet left - h: 65 etajer desk right - h: 65