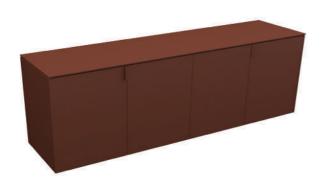

l workspace amid a busy
work schedule.

The meeting extension at the front of the desk not only offers executives a comfortable and expansive work surface but also serves as a practical and functional communication area for team meetings, one-on-one discussions, and daily planning.







The various sizes of pedestal units and console cabinets in the product family bring smart storage solutions, while the accordion-style cabinet door option adds a prestigious and elegant touch to executive offices.

Just creates a professional, minimalist, and serene atmosphere in your office while making work processes more efficient.







desk right desk left





cabinet supported desk right

cabinet supported desk left







side cabinet - h: 65 side cabinet left - h: 65 etajer desk right - h: 65



h: 74



h: 74



\*accordion door left \*accordion door right h: 74

<sup>\*</sup>in the melamine version of the **h: 74 cm** cabinets, a standard door option is also available.



W: 103

L: 180\* / 200 / 220

H: 74



W: 103

L: 180\* / 200 / 220

H: 74

<sup>\*</sup>there is no L: 180 option for the lacquered tables.

### side cabinet\*



W: 50.6 L: 151 H: 65

### side cabinet left



W: 50.6 L: 101.2 H: 65

## side cabinet right



W: 50.6 L: 101.2 H: 65

<sup>\*</sup>it can be used as a supporting cabinet together with the right and left desks.

## cabinet



W: 50.6 L: 200 H: 74



W: 50.6 L: 101.2 H: 74

## accordion door right



W: 50.6 L: 101.2 H: 74 lacquer - tabeltop, table leg, back panel, cabinet crown, cabinet carcass, flap door



melamin - tabletop, table leg, cabinet