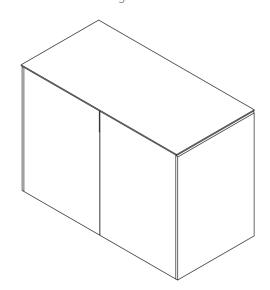

sk left





cabinet supported desk right

cabinet supported desk left







side cabinet - h: 65 side cabinet left - h: 65 etajer desk right - h: 65



h: 74



h: 74



\*accordion door left \*accordion door right h: 74

<sup>\*</sup>in the melamine version of the **h: 74 cm** cabinets, a standard door option is also available.



W: 103

L: 180\* / 200 / 220

H: 74



W: 103

L: 180\* / 200 / 220

H: 74

<sup>\*</sup>there is no L: 180 option for the lacquered tables.

### side cabinet\*



W: 50.6 L: 151 H: 65

### side cabinet left



W: 50.6 L: 101.2 H: 65

## side cabinet right



W: 50.6 L: 101.2 H: 65

<sup>\*</sup>it can be used as a supporting cabinet together with the right and left desks.

## cabinet



W: 50.6 L: 200 H: 74



W: 50.6 L: 101.2 H: 74

## accordion door right



W: 50.6 L: 101.2 H: 74 lacquer - tabeltop, table leg, back panel, cabinet crown, cabinet carcass, flap door



melamin - tabletop, table leg, cabinet crown, cabinet carcass, flap door



<sup>\*</sup>The curtain panel and cabinet interior body can only be selected from plain melamine colors.



**SWAN** office chairs



RARE office chairs



**WORD** office chairs