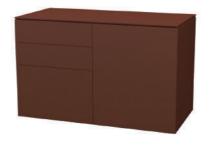

### side cabinet left

W: 50.6 L: 101.2 H: 65

## side cabinet right

W: 50.6 L: 101.2 H: 65

<sup>\*</sup>it can be used as a supporting cabinet together with the right and left desks.