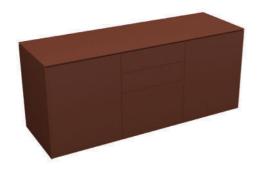

The various sizes of pedestal units and console cabinets in the product family bring smart storage solutions, while the accordion-style cabinet door option adds a prestigious and elegant touch to executive offices.

## cabinet

W: 50.6 L: 200 H: 74

W: 50.6 L: 101.2 H: 74