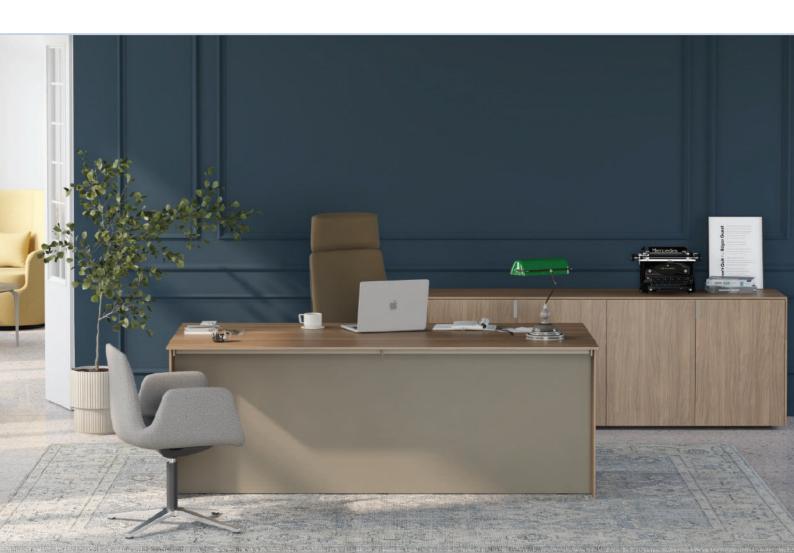

product brochure

"Just brings order and clarity to your work life with its simplicity and timeless design. Inspired by the Bauhaus movement, Just adds a sense of calm to office environments with its sharp lines, aesthetic stance and unobtrusive details. The executive desk, featuring a spacious tabletop, offers an ideal space for team meetings and collaboration processes. Thanks to its storage areas, it ensures an organized and clutter-free work experience. Designed to create a productive environment for both individual and team work, Just aims to enhance efficiency by simplifying the work experience."

# JUST

Inspired by simplicity and clarity,

Just provides a spacious, organized
and functional workspace amid a busy
work schedule.

The meeting extension at the front of the desk not only offers executives a comfortable and expansive work surface but also serves as a practical and functional communication area for team meetings, one-on-one discussions, and daily planning.

Just creates a professional, minimalist, and serene atmosphere in your office while making work processes more efficient.

desk right desk left

cabinet supported desk right

cabinet supported desk left

side cabinet - h: 65 side cabinet left - h: 65 etajer desk right - h: 65