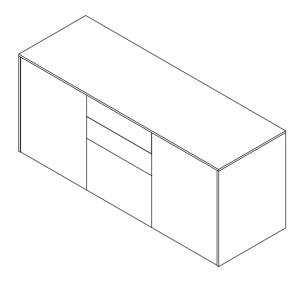

The various sizes of pedestal units and console cabinets in the product family bring smart storage solutions, while the accordion-style cabinet door option adds a prestigious and elegant touch to executive offices.

## cabinet

W: 50.6 L: 200 H: 74

W: 50.6 L: 101.2 H: 74

## accordion door right

W: 50.6 L: 101.2 H: 74 lacquer - tabeltop, table leg, back panel, cabinet crown, cabinet carcass, flap door

melamin - tabletop, table leg, cabinet crown, cabinet carcass, flap door