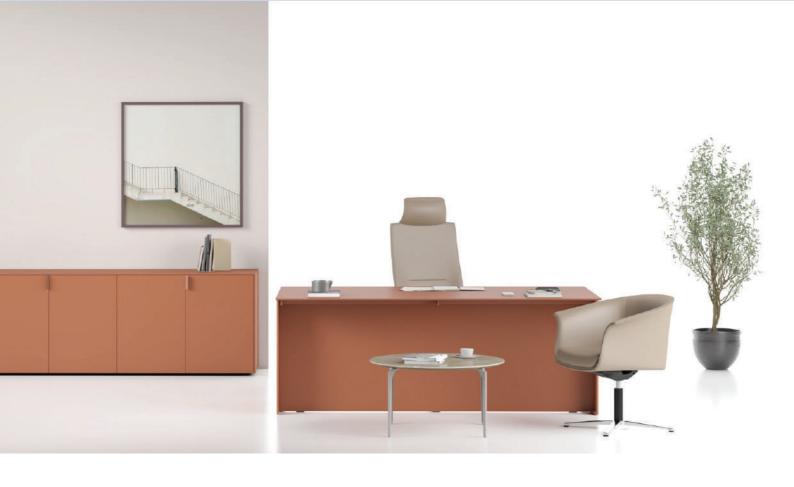

# JUST

Inspired by simplicity and clarity,

Just provides a spacious, organized
and functional workspace amid a busy
work schedule.

The meeting extension at the front of the desk not only offers executives a comfortable and expansive work surface but also serves as a practical and functional communication area for team meetings, one-on-one discussions, and daily planning.

The various sizes of pedestal units and console cabinets in the product family bring smart storage solutions, while the accordion-style cabinet door option adds a prestigious and elegant touch to executive offices.

Just creates a professional, minimalist, and serene atmosphere in your office while making work processes more efficient.

desk right desk left

cabinet supported desk right

cabinet supported desk left

side cabinet - h: 65 side cabinet left - h: 65 etajer desk right - h: 65