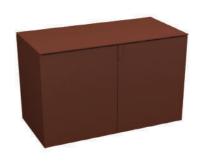

### side cabinet\*

W: 50.6 L: 151 H: 65

## side cabinet right

W: 50.6 L: 101.2 H: 65

<sup>\*</sup>it can be used as a supporting cabinet together with the right and left desks.