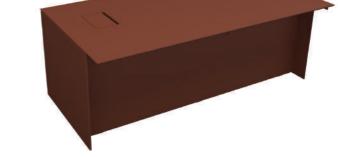

# JUST

Inspired by simplicity and clarity,

Just provides a spacious, organized
and functional workspace amid a busy
work schedule.

The meeting extension at the front of the desk not only offers executives a comfortable and expansive work surface but also serves as a practical and functional communication area for team meetings, one-on-one discussions, and daily planning.

Just creates a professional, minimalist, and serene atmosphere in your office while making work processes more efficient.

desk right desk left

cabinet supported desk right

cabinet supported desk left

side cabinet - h: 65 side cabinet left - h: 65 etajer desk right - h: 65