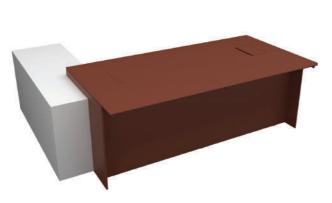

The various sizes of pedestal units and console cabinets in the product family bring smart storage solutions, while the accordion-style cabinet door option adds a prestigious and elegant touch to executive offices.

## side cabinet right

W: 50.6 L: 101.2 H: 65

<sup>\*</sup>it can be used as a supporting cabinet together with the right and left desks.