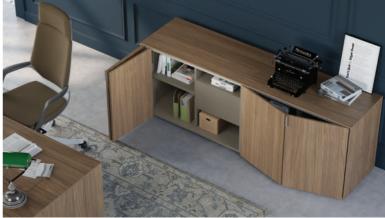

The various sizes of pedestal units and console cabinets in the product family bring smart storage solutions, while the accordion-style cabinet door option adds a prestigious and elegant touch to executive offices.