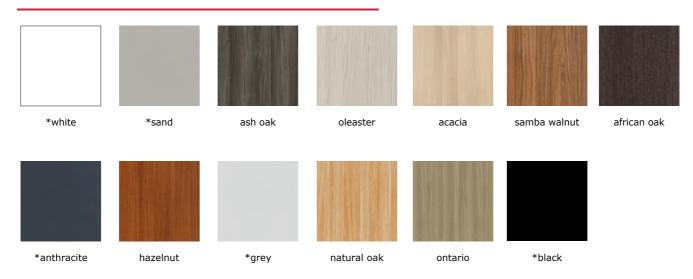

h: 74

h: 74

\*accordion door left \*accordion door right h: 74

<sup>\*</sup>in the melamine version of the **h: 74 cm** cabinets, a standard door option is also available.

W: 103

L: 180\* / 200 / 220

H: 74

W: 103

L: 180\* / 200 / 220

H: 74

<sup>\*</sup>there is no L: 180 option for the lacquered tables.

## accordion door right

W: 50.6 L: 101.2 H: 74 lacquer - tabeltop, table leg, back panel, cabinet crown, cabinet carcass, flap door

melamin - tabletop, table leg, cabinet crown, cabinet carcass, flap door

<sup>\*</sup>The curtain panel and cabinet interior body can only be selected from plain melamine colors.

**SWAN** office chairs

RARE office chairs

**WORD** office chairs