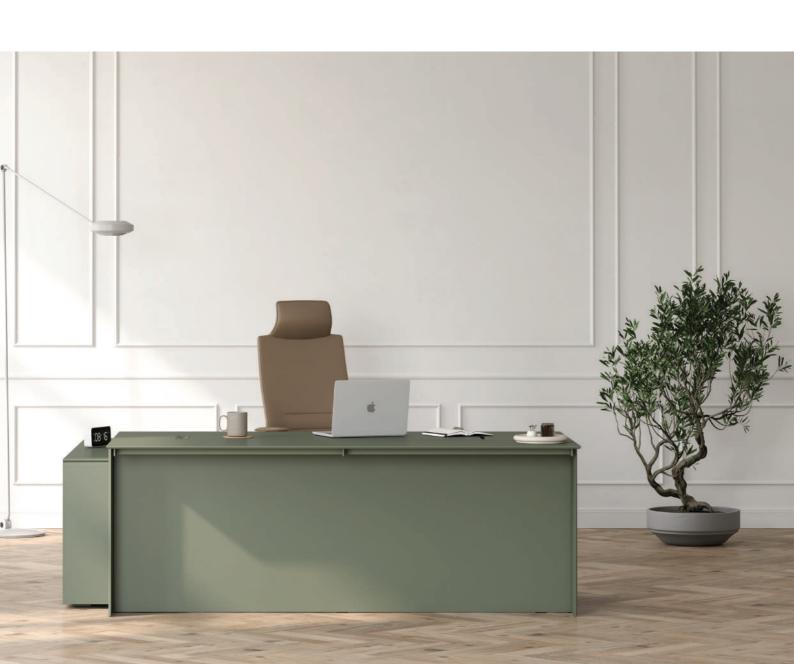

# JUST

Inspired by simplicity and clarity,

Just provides a spacious, organized
and functional workspace amid a busy
work schedule.

The meeting extension at the front of the desk not only offers executives a comfortable and expansive work surface but also serves as a practical and functional communication area for team meetings, one-on-one discussions, and daily planning.

The various sizes of pedestal units and console cabinets in the product family bring smart storage solutions, while the accordion-style cabinet door option adds a prestigious and elegant touch to executive offices.

Just creates a professional, minimalist, and serene atmosphere in your office while making work processes more efficient.

desk right desk left

cabinet supported desk right

cabinet supported desk left

side cabinet - h: 65 side cabinet left - h: 65 etajer desk right - h: 65