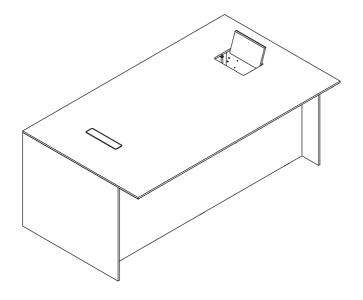

# JUST

Inspired by simplicity and clarity,

Just provides a spacious, organized
and functional workspace amid a busy
work schedule.

The meeting extension at the front of the desk not only offers executives a comfortable and expansive work surface but also serves as a practical and functional communication area for team meetings, one-on-one discussions, and daily planning.

h: 74

h: 74

\*accordion door left \*accordion door right h: 74

<sup>\*</sup>in the melamine version of the **h: 74 cm** cabinets, a standard door option is also available.

W: 103

L: 180\* / 200 / 220

H: 74

W: 103

L: 180\* / 200 / 220

H: 74

<sup>\*</sup>there is no L: 180 option for the lacquered tables.