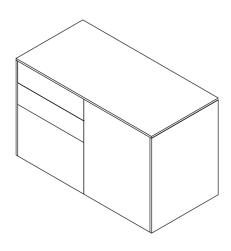

### side cabinet\*

W: 50.6 L: 151 H: 65

### side cabinet left

W: 50.6 L: 101.2 H: 65

## side cabinet right

W: 50.6 L: 101.2 H: 65

<sup>\*</sup>it can be used as a supporting cabinet together with the right and left desks.