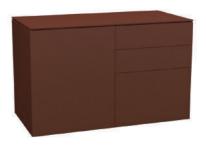

### side cabinet left

W: 50.6 L: 101.2 H: 65

## side cabinet right

W: 50.6 L: 101.2 H: 65

<sup>\*</sup>it can be used as a supporting cabinet together with the right and left desks.